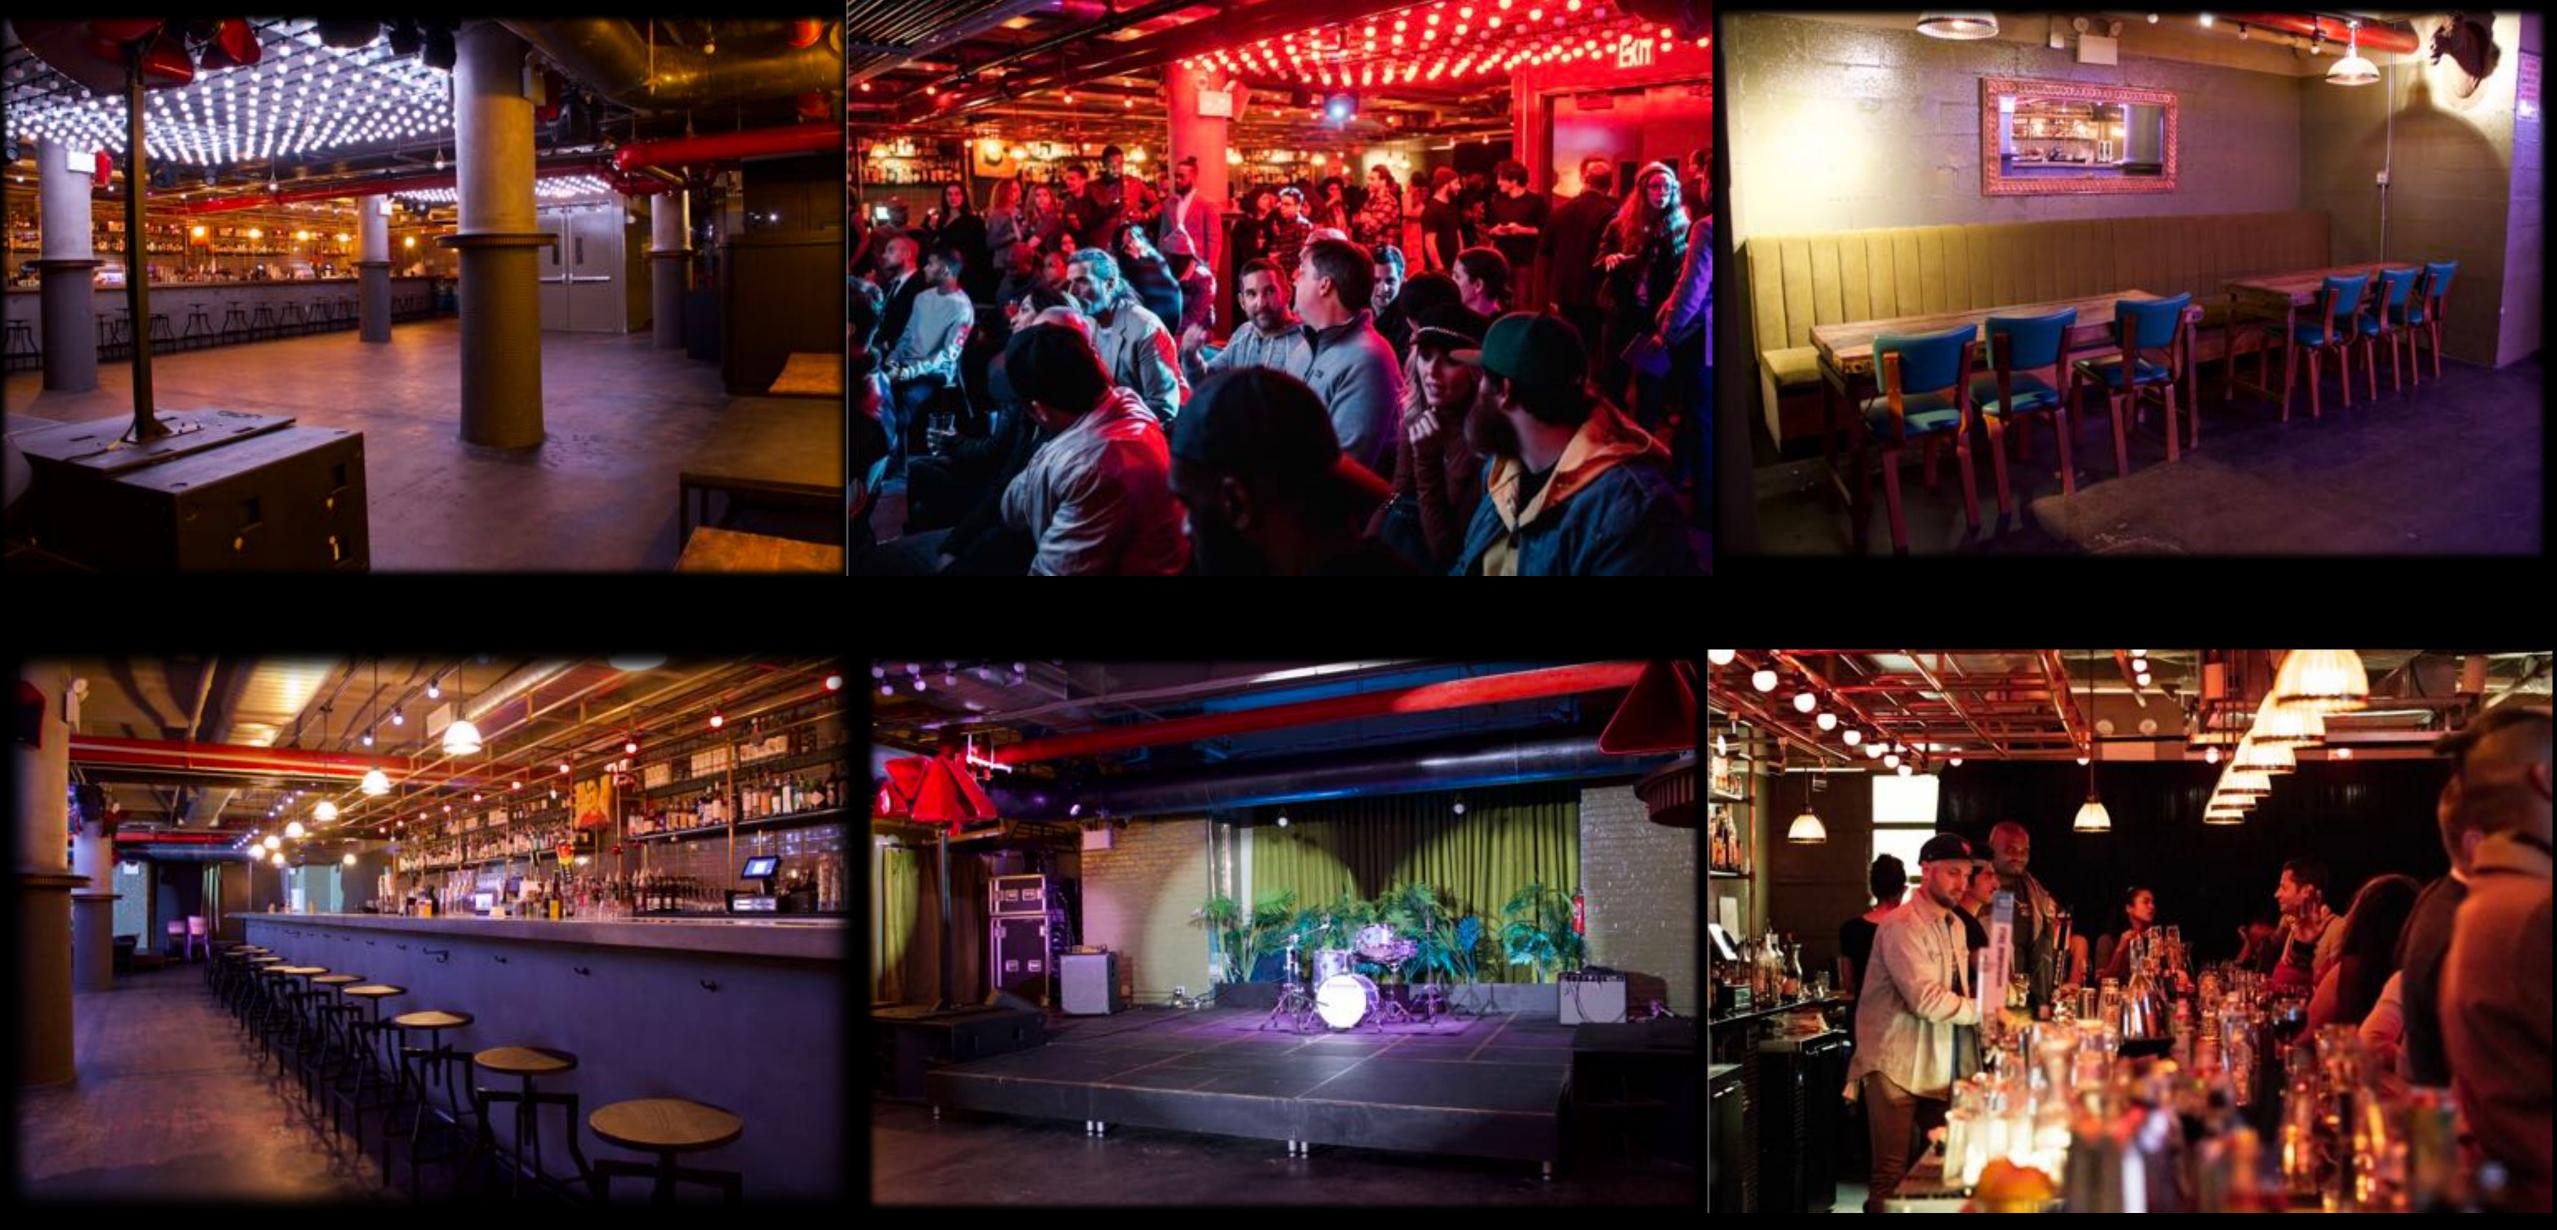

## THE SPACE

### THE QUALITY OF A BIGGER ROOM MATCHED WITH THE INTIMACY OF YOUR FAVORITE LOCAL CLUB

**OCCUPANCY:** 

244

### SEATING:

66 CHAIRS + 40 SWIVEL (NO BACK) STOOLS 3 BANQUET SEATS (SEATS 40+) 12 STAINLESS STEEL FOLDING TABLES (6-8 SEATERS) \*\*ALL CHAIRS AND STOOLS MAY ALSO BE STRUCK FROM FLOOR

### FOOD & DRINK:

EXECUTIVE CHEF EYAL SHANI (MIZNON) PASSED FOODS MENU / CATERING PACKAGES AVAILABLE. CLASSIC COCKTAIL MENU WITH BAR SPONSORSHIP/BUYOUT PACKAGES AVAILABLE.