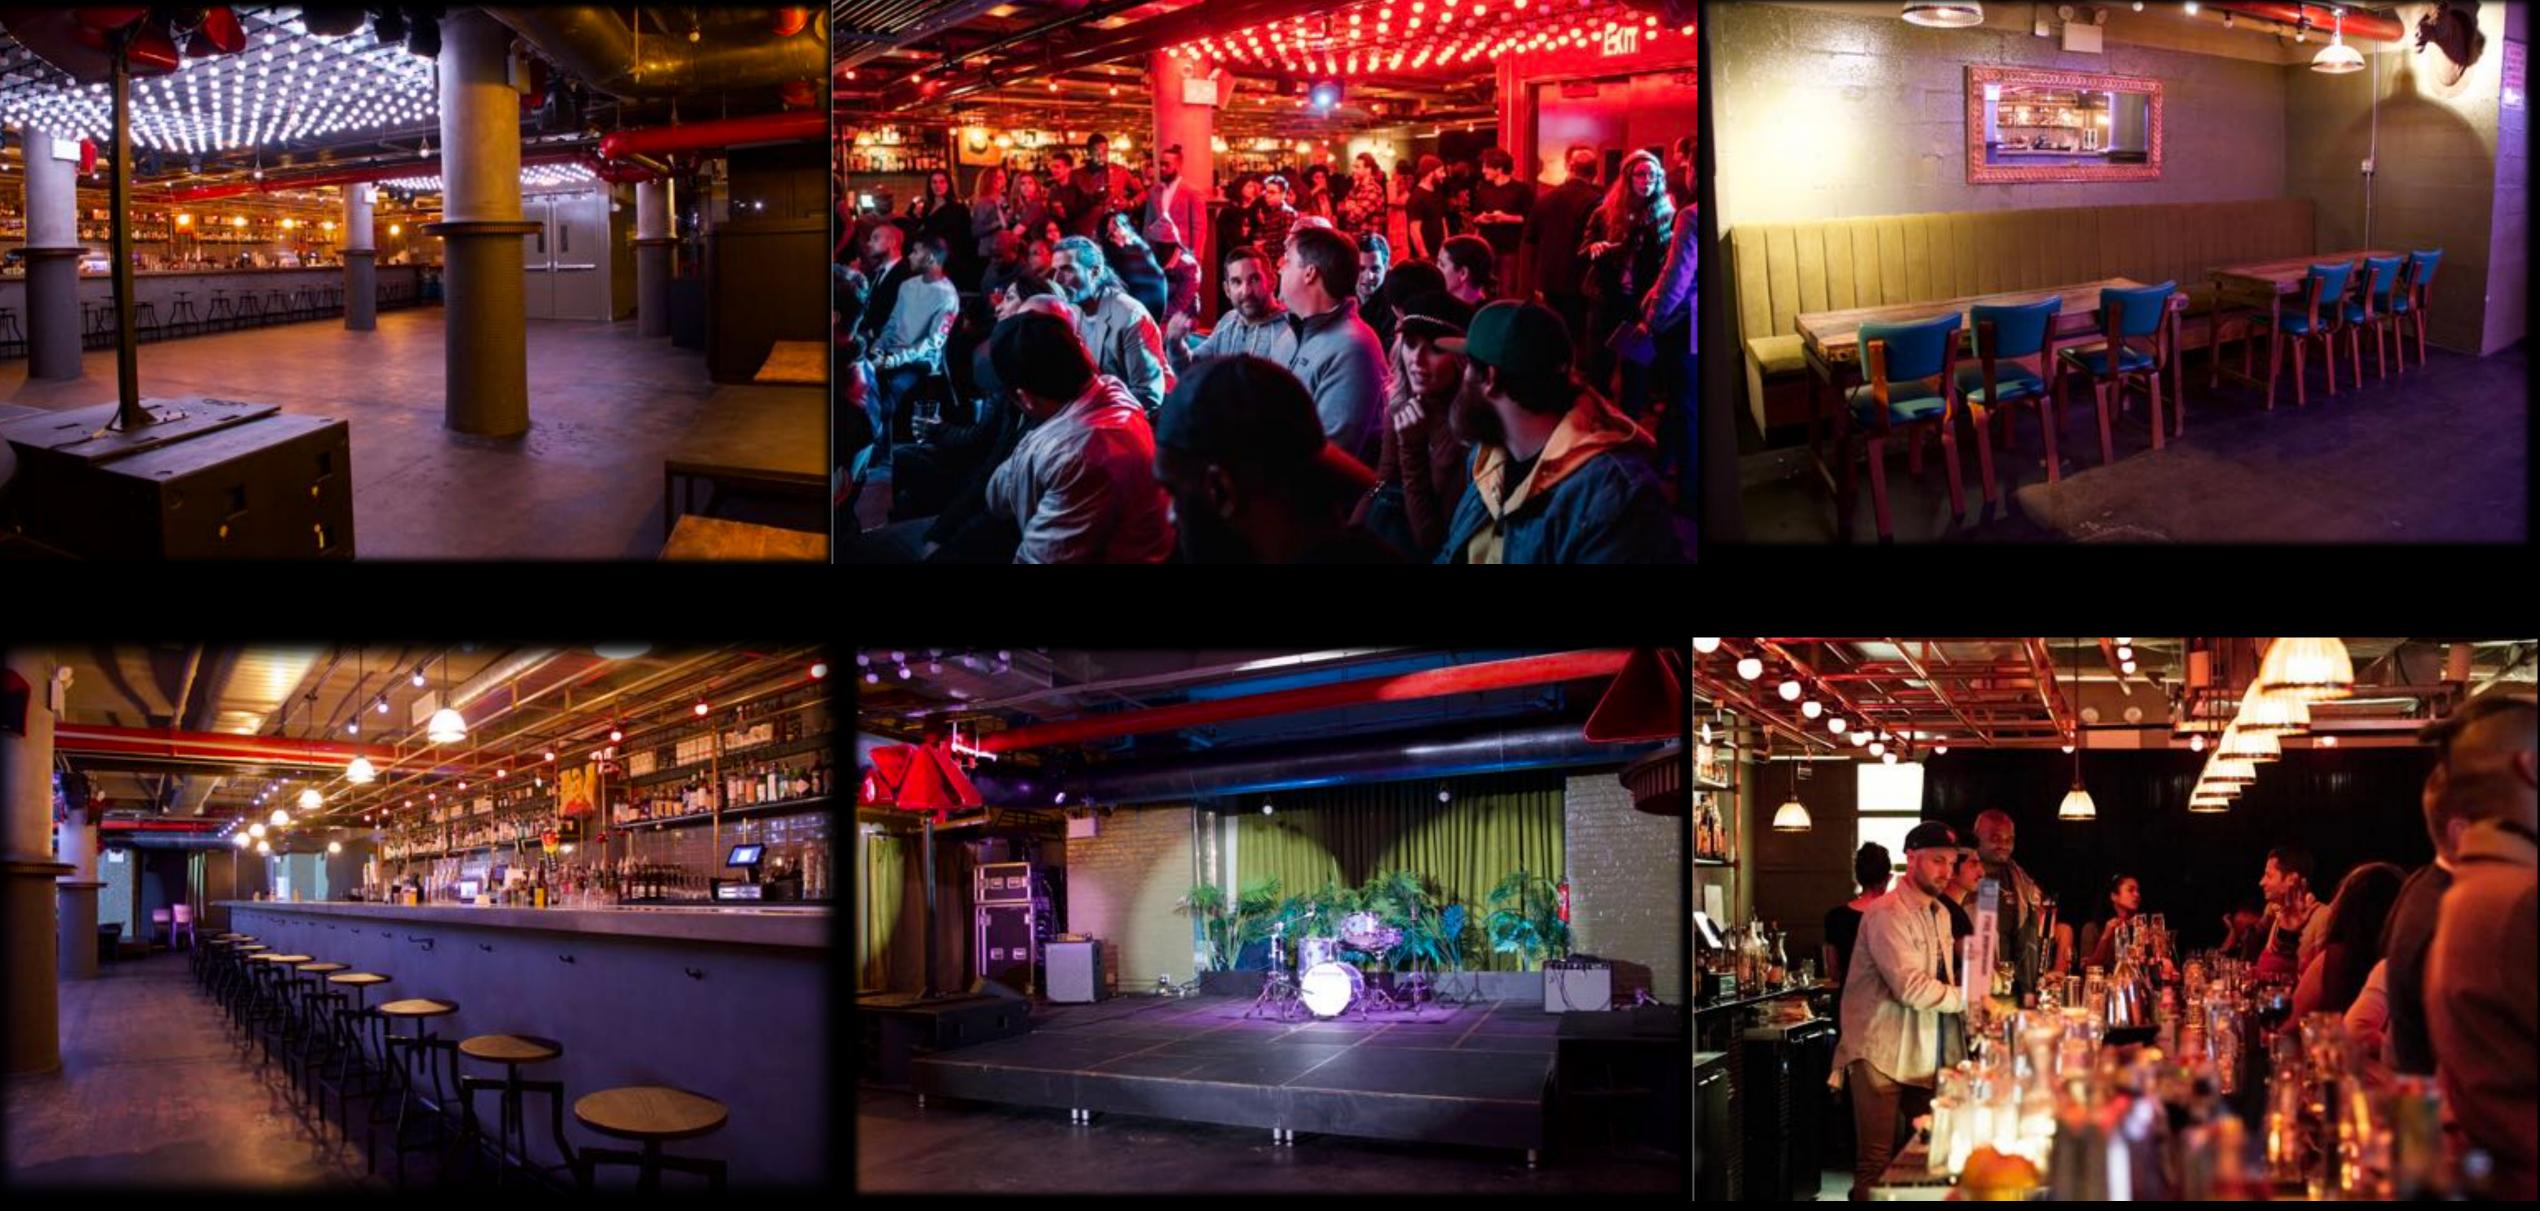

## THE SPACE

### THE QUALITY OF A BIGGER ROOM MATCHED WITH THE INTIMACY OF YOUR FAVORITE LOCAL CLUB

**OCCUPANCY:** 

244

### SEATING:

66 CHAIRS + 40 SWIVEL (NO BACK) STOOLS 3 BANQUET SEATS (SEATS 40+) 12 STAINLESS STEEL FOLDING TABLES (6-8 SEATERS) \*\*ALL CHAIRS AND STOOLS MAY ALSO BE STRUCK FROM FLOOR

### FOOD & DRINK:

EXECUTIVE CHEF EYAL SHANI (MIZNON) PASSED FOODS MENU / CATERING PACKAGES AVAILABLE. CLASSIC COCKTAIL MENU WITH BAR SPONSORSHIP/BUYOUT PACKAGES AVAILABLE.