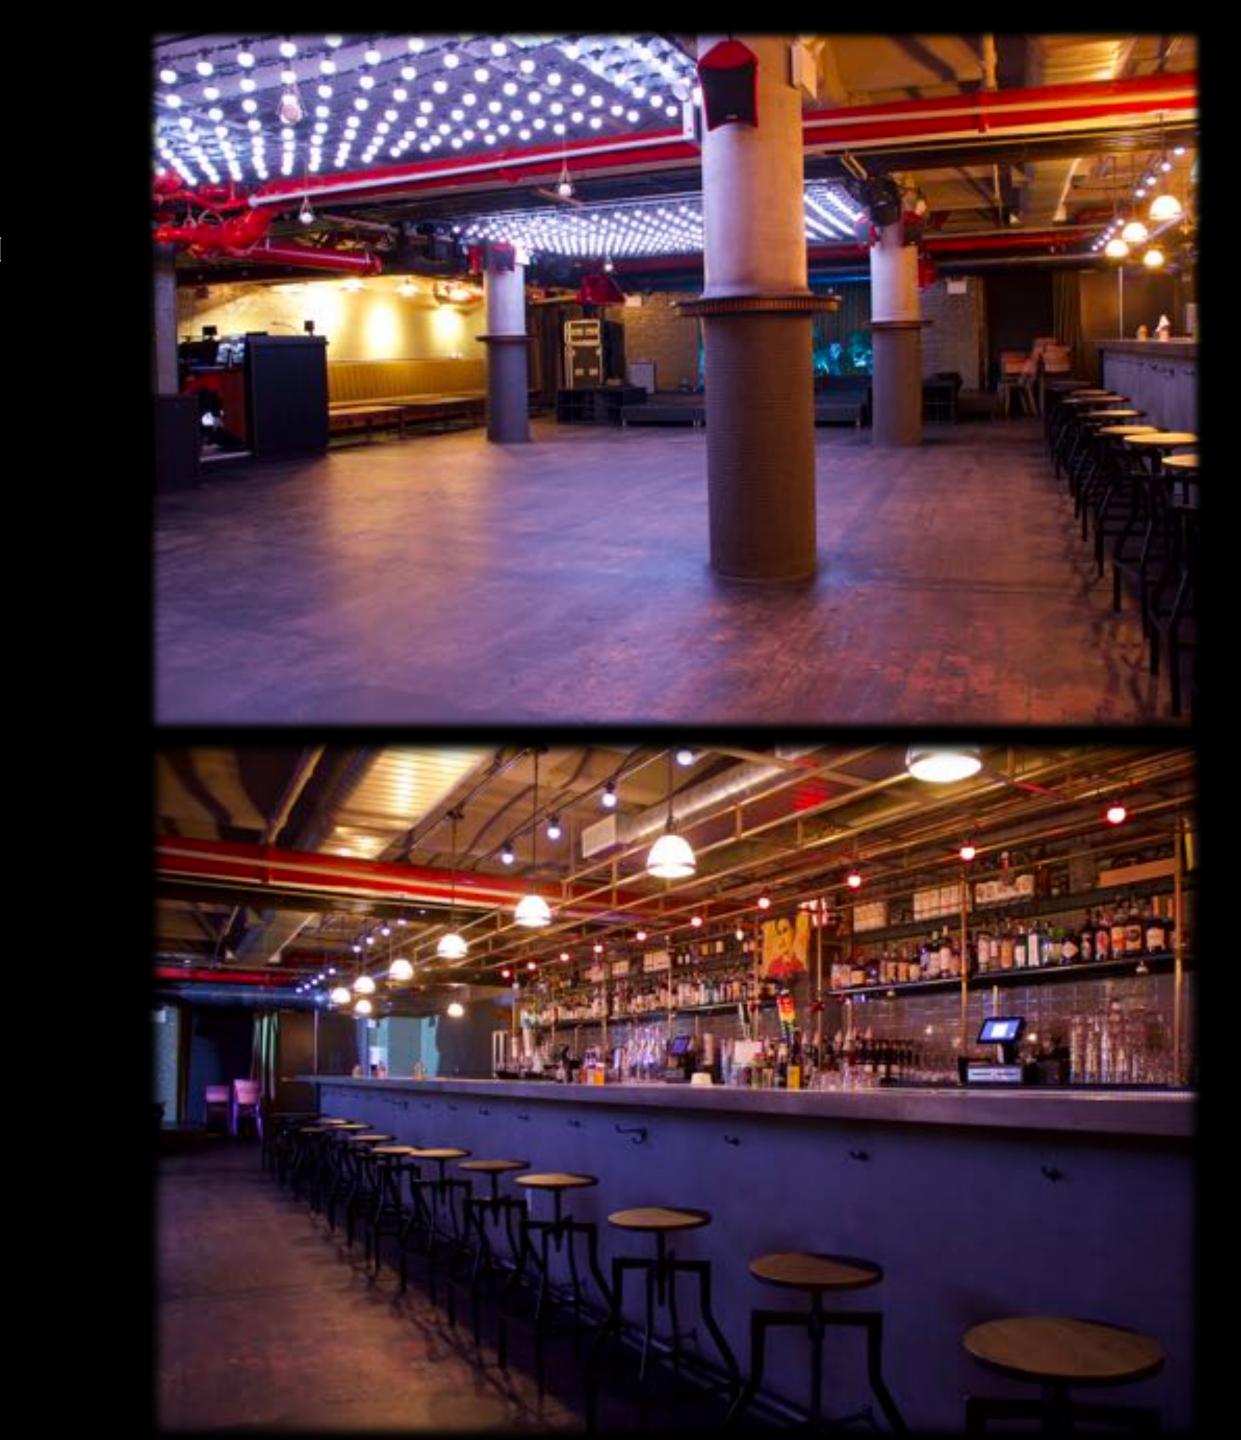

## THE SPACE

### THE QUALITY OF A BIGGER ROOM MATCHED WITH THE INTIMACY OF YOUR FAVORITE LOCAL CLUB

**OCCUPANCY:** 

244