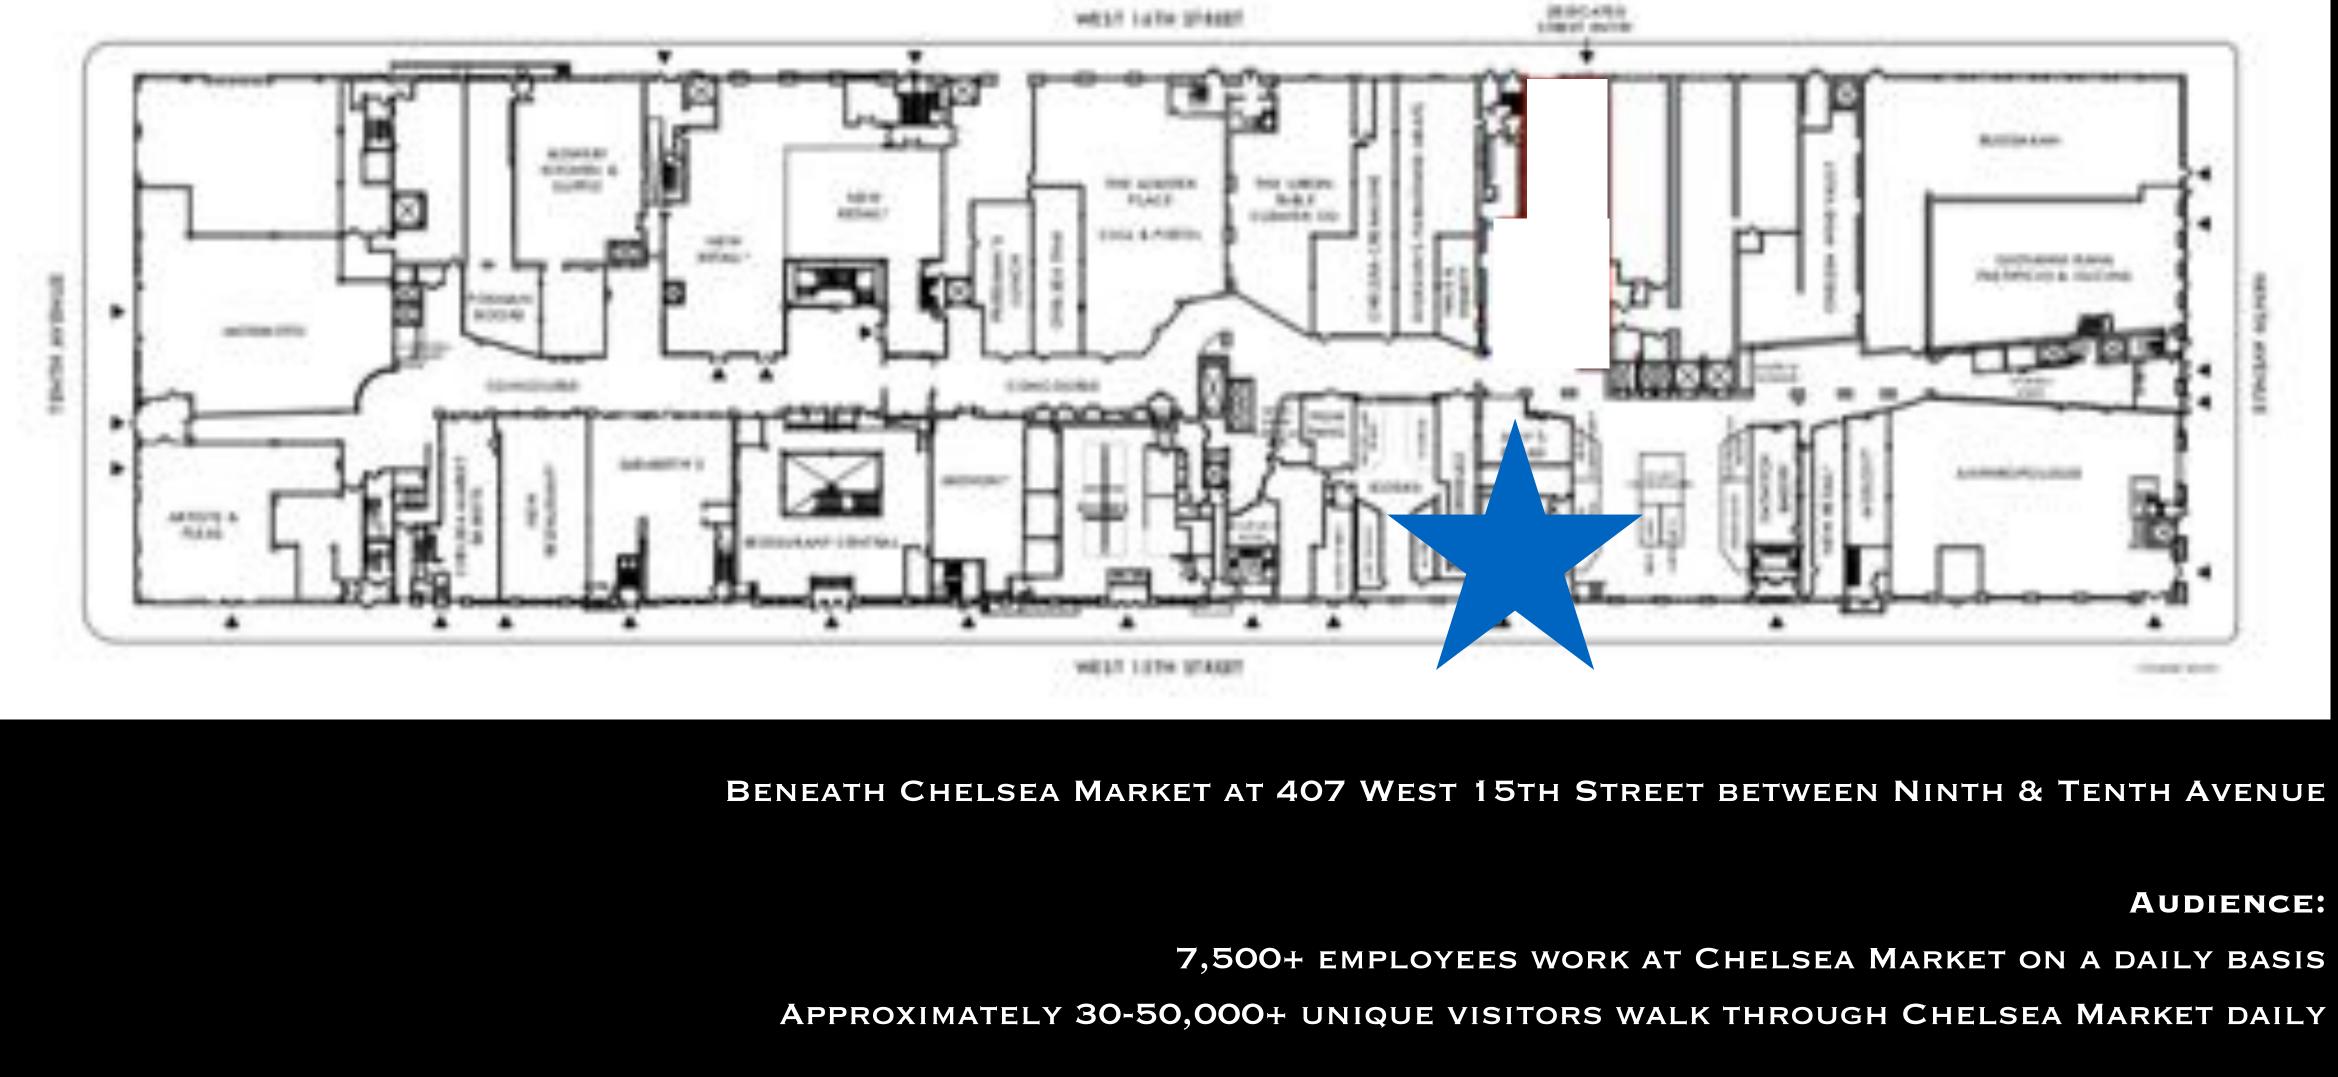

## WHERE

### UNDERGROUND BUT ALL ARE WELCOME

## LAYOUT

**ENTRANCE:** 407 W. 15TH **BETWEEN 9TH & 10TH AVE** 