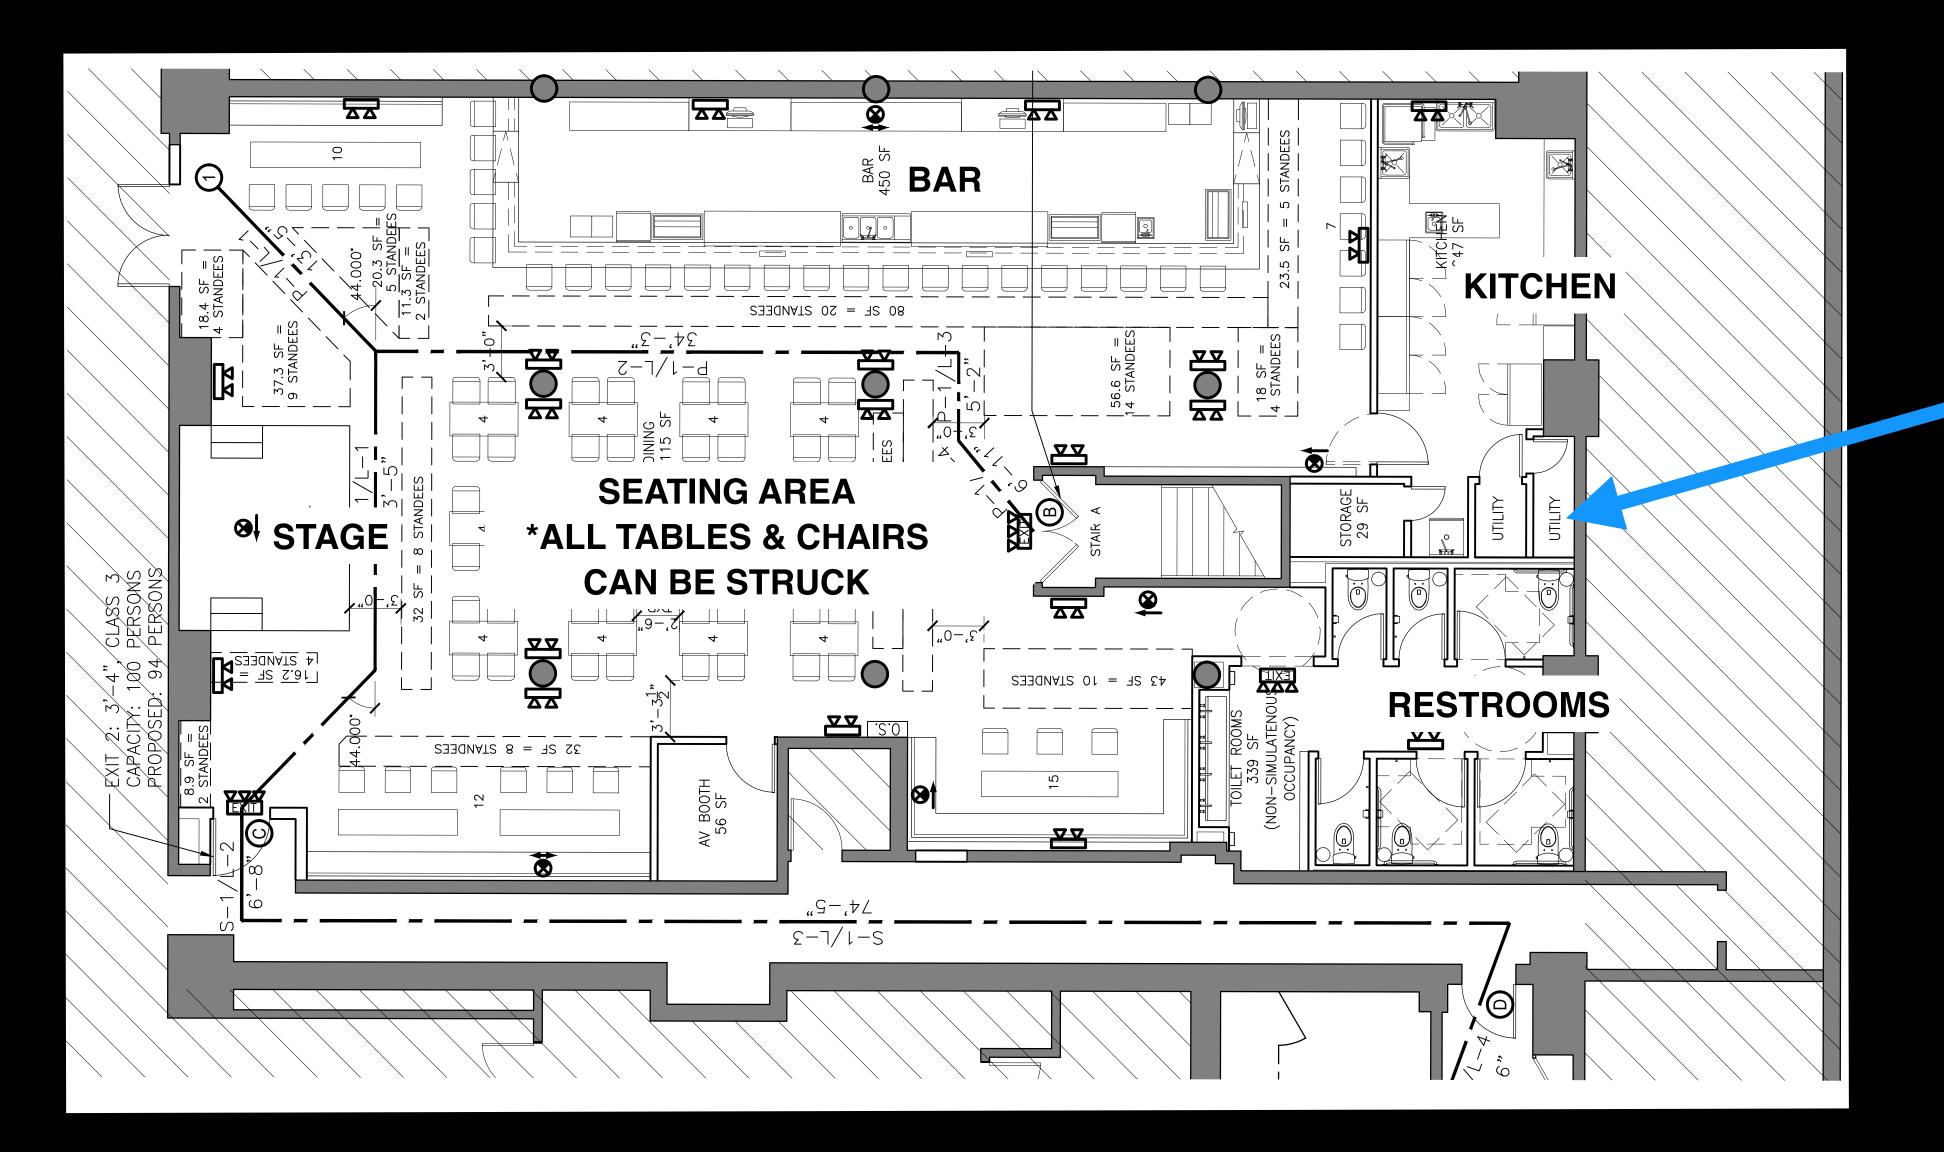

## LAYOUT

**ENTRANCE:** 407 W. 15TH **BETWEEN 9TH & 10TH AVE** 

### SEATING:

66 CHAIRS + 40 SWIVEL (NO BACK) STOOLS 3 BANQUET SEATS (SEATS 40+) 12 STAINLESS STEEL FOLDING TABLES (6-8 SEATERS) \*\*ALL CHAIRS AND STOOLS MAY ALSO BE STRUCK FROM FLOOR

### **MODULAR STAGE:**

(6) 4x8 SEGMENTS I.E (12x16) OPTIONAL (3) 4X4 SEGMENTS