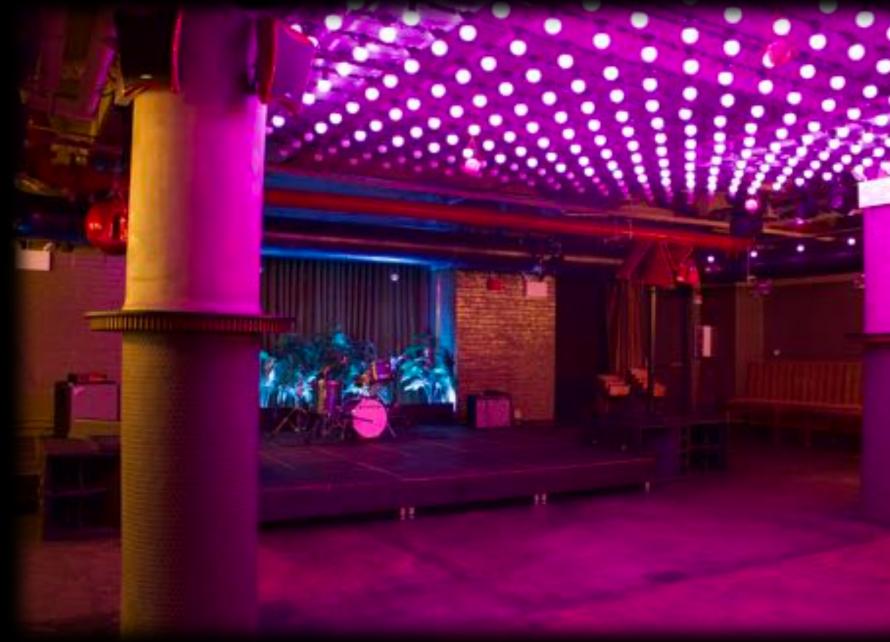

## THE SPACE

### THE QUALITY OF A BIGGER ROOM MATCHED WITH THE INTIMACY OF YOUR FAVORITE LOCAL CLUB

**OCCUPANCY:** 

244

### **MODULAR STAGE:**

(6) 4x8 SEGMENTS I.E (12x16) OPTIONAL (3) 4X4 SEGMENTS